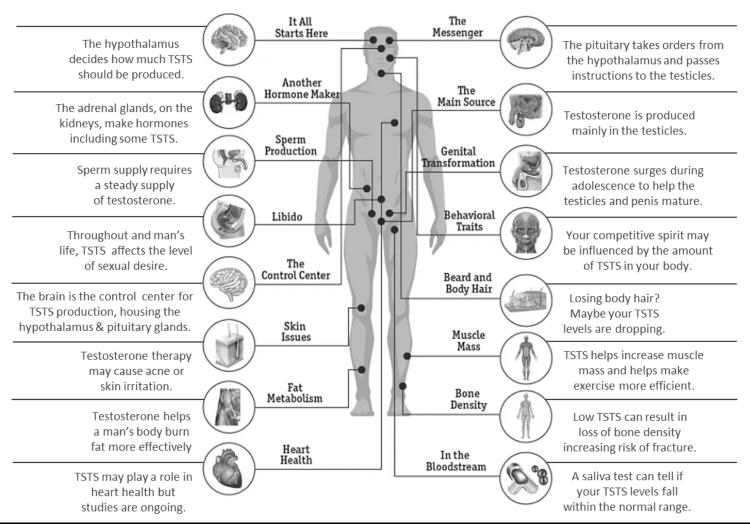

## THE EFFECTS OF TESTOSTERONE (TSTS) ON THE BODY

| ITEM                                     | DESCRIPTION                                                                            | COST  |
|------------------------------------------|----------------------------------------------------------------------------------------|-------|
| Male Hormone Panel (MHP)                 | Saliva test done initially then yearly or as need                                      | \$229 |
| Prostate Specific Antigen (PSA)          | Blood test done initially then yearly or as need                                       | \$65  |
| Complete Blood Count (CBC)               | Blood test done initially then yearly or as need                                       | \$12  |
| Blood Draw Fee                           | When blood testing done                                                                | \$10  |
| Initial Visit                            | Review MHP, Review Medical History Form,<br>Review blood work, Design personal program | \$195 |
| Testosterone Cypionate 200 mgs/cc #10cc  | 10 to 20 shots per bottle, given 1 or 2 weekly                                         | \$75  |
| Human Chorionic Gonadotropin 12 KU/10 cc | 1 cc shot daily for 2 weeks, every 12 weeks                                            | \$99  |
| DHEA Capsules 25 mgs #60 x 3 plus S&H    | Take 1 twice daily                                                                     | \$39  |
| DIM 100 mgs #60 x 3 plus S&H             | Take 1 twice daily                                                                     | \$95  |
| Follow up visit every 3 months           | Review progress, review labs, adjust dosages                                           | \$95  |
| OPTIONAL                                 |                                                                                        |       |
| Sermorelin 6mgs/bottle x 2/month         | Peptide to increase Growth Hormone, daily                                              | \$230 |